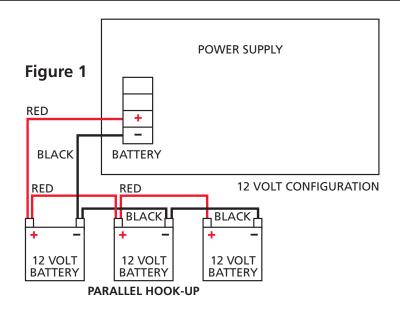

## **Parallel Connection (Figure 1)**

- Place Twin Male Connectors on both terminals of all but one battery.
- Connect the spade lugs to the positive (red) terminal and negative (black) terminal of the power supply.
- Connect the quick disconnect terminals to the first battery's positive (red) terminal and negative (black) terminal.
- Connect the remaining red wires to each subsequent battery's positive (red) terminal and the remaining black wires to each subsequent negative (black) terminal.