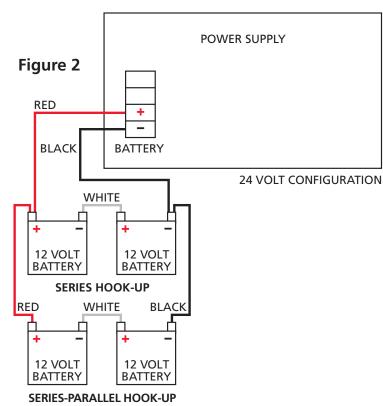

## **Series Connection (Figure 2)**

- Connect the spade lugs to the positive (red) terminal and negative (black) terminal of the power supply.
- Connect the quick disconnect terminals to the first battery's positive (red) terminal and the second battery's negative (black) terminal.
- Connect the quick disconnect terminals of the white lead to the first battery's negative (black) terminal and the second battery's positive (red) terminal.

## **Series-parallel Connection (Figure 2)**

- Place Twin Male Connectors on both terminals of all but one battery.
- Connect the spade lugs to the positive (red) terminal and negative (black) terminal of the power supply.
- Connect the quick disconnect terminals to the first battery's positive (red) terminal and the second battery's negative (black) terminal.
- Connect the quick disconnect terminals of the white lead to the first battery's negative (black) terminal and the second battery's positive (red) terminal.
- Connect the remaining red wire to the third battery's positive (red) terminal and the remaining black wire to the fourth battery's negative (black) terminal.
- Connect the quick disconnect terminals of the white lead to the third battery's negative (black) terminal and the fourth battery's positive (red) terminal.